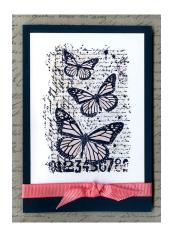

DDSS014 Small Stencil - Butterflies
DDLS010 Large Stencil - Butterflies

Darkroom Door designs, manufactures and distributes quality art rubber stamps and craft supplies suitable for art journals card making, scrapbooking, mixed media and altered art.