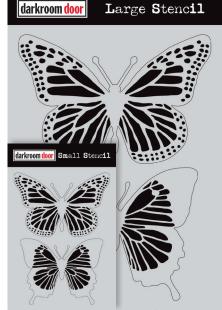

DDSS014 Small Stencil - Butterflies
DDLS010 Large Stencil - Butterflies

Darkroom Door designs, manufactures and distributes quality art rubber stamps and craft supplies suitable for art journals card making, scrapbooking, mixed media and altered art.