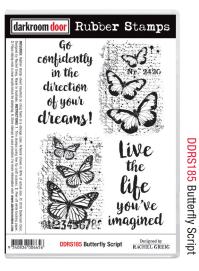

DDSS014 Small Stencil - Butterflies
DDLS010 Large Stencil - Butterflies

Darkroom Door designs, manufactures and distributes quality art rubber stamps and craft supplies suitable for art journals card making, scrapbooking, mixed media and altered art.