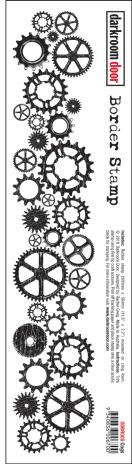

Unlock the artist within!

DDBR007 Bookshelf

**DDBR008 Cogs** 

DDBR009 Seashells

DDBR010 Vine