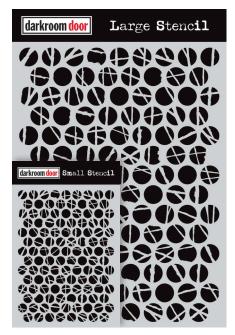

9 34603.6 'Utde3' OUG67' 6

DDQS029 I Am Creative

DDSS011 Small Stencil - Polka Dots
DDLS007 Large Stencil - Polka Dots

DDSS012 Small Stencil - Starry Night
DDLS008 Large Stencil - Starry Night

DDSS013 Small Stencil - Sunshine DDLS009 Large Stencil - Sunshine