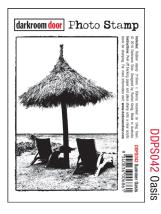

## 2018

## darkroom door

## Release 1

















Idarkroom door

Photo Stamp

DDPS043 Boat Shed

Indicate factor dany (libra 1 tilling) months or day lane.

The factor of thicking part of plan time quits a cite sarget, librar time to the sarget of the cite part of plan time quits a cite sarget, librar time to the sarget, for one infimition cit. www.darkroomlose.com

9 34603.6 'Utde3' OUG67' 6







DDQS029 I Am Creative









DDSS011 Small Stencil - Polka Dots
DDLS007 Large Stencil - Polka Dots



DDSS012 Small Stencil - Starry Night
DDLS008 Large Stencil - Starry Night



DDSS013 Small Stencil - Sunshine DDLS009 Large Stencil - Sunshine



DDSS014 Small Stencil - Butterflies
DDLS010 Large Stencil - Butterflies

Darkroom Door designs, manufactures and distributes quality art rubber stamps and craft supplies suitable for art journals card making, scrapbooking, mixed media and altered art.



Unlock the artist within!



DDBR007 Bookshelf



**DDBR008 Cogs** 



DDBR009 Seashells



DDBR010 Vine