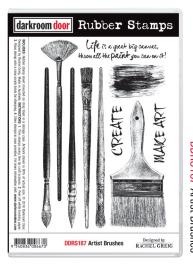

## 2018

## darkroom door

## Release 1

















Idarkroom door

Photo Stamp

DDPS043 Boat Shed

Indicate factor dany (libra 1 tilling) months or day lane.

The factor of thicking part of plan time quits a cite sarget, librar time to the sarget of the cite part of plan time quits a cite sarget, librar time to the sarget, for one infimition cit. www.darkroomlose.com

9 34603.6 'Utde3' OUG67' 6







DDQS029 I Am Creative









DDSS011 Small Stencil - Polka Dots
DDLS007 Large Stencil - Polka Dots



DDSS012 Small Stencil - Starry Night
DDLS008 Large Stencil - Starry Night



DDSS013 Small Stencil - Sunshine DDLS009 Large Stencil - Sunshine



DDSS014 Small Stencil - Butterflies
DDLS010 Large Stencil - Butterflies

Darkroom Door designs, manufactures and distributes quality art rubber stamps and craft supplies suitable for art jou